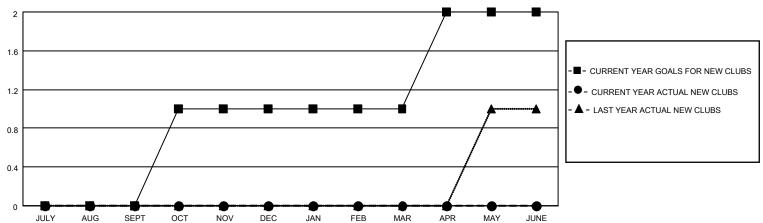

## District 11 A1

| Clubs RESULTS FOR 2021-2022 |   |   |   | Members  RESULTS FOR 2021-2022 |    |    |    |
|-----------------------------|---|---|---|--------------------------------|----|----|----|
|                             |   |   |   |                                |    |    |    |
| JULY/AUG/SEPT               | 0 | 0 | 0 | JULY/AUG/SEPT                  | 5  | 21 | 27 |
| OCT/NOV/DEC                 | 1 | 0 | 0 | OCT/NOV/DEC                    | 10 | 17 | 37 |
| JAN/FEB/MAR                 | 0 | 0 | 0 | JAN/FEB/MAR                    | 5  | 32 | 16 |
| APR/MAY/JUNE                | 1 | 0 | 0 | APR/MAY/JUNE                   | 10 | 0  | 0  |